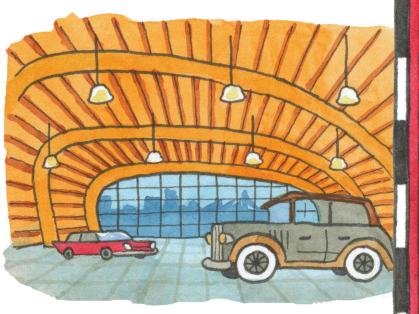

10 Museum of Glass Washington State History Museum LeMay: America's Car Museum

The car museum's architecture, with its arched wood ceiling and views of downtown, is as compelling as its collection of classics.